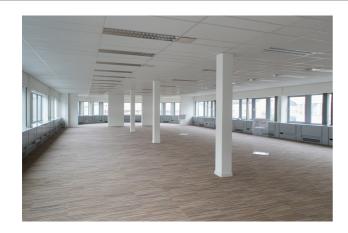

#### **Description**

\*\*DIRECT FROM THE OWNER\*\* - Modern office building located in the Amadeus Square Business Park. 756 m² of which 338 m² offices on the ground floor equipped with a double door (width is 2,10 m over 2,80 m in height/ possibility of light storage) and 418 m² offices on the 1st floor with air conditioning, carpet, false ceiling, kitchenette and cable ducts. This Park is located near the Ring (exit 17) in Drogenbos, near Brussels, and within walking distance you will find: Train (Forest Midi), Tram/Bus (Max Waller). Outdoor parkings and other units available.