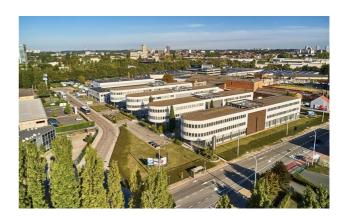

### Characteristics of the property

| Name                                         | AMADEUS SQUARE 2 - 6                  |
|----------------------------------------------|---------------------------------------|
| Address                                      | W.A. Mozartlaan 2 - 6                 |
| Town                                         | 1620 Drogenbos                        |
| Year of construction                         | 2005                                  |
| Price range                                  | From 411.300 € to 1.338.200 €         |
| Surface area range                           | From 457 m² to 1.475 m²               |
| Number of floors                             | 2                                     |
|                                              |                                       |
| Unit(s) type                                 | Offices, Mixed spaces, Warehouses     |
| Unit(s) type Soil certificate                | Offices, Mixed spaces, Warehouses Yes |
|                                              | ·                                     |
| Soil certificate                             | Yes                                   |
| Soil certificate Asbestos inventory          | Yes Received                          |
| Soil certificate Asbestos inventory Elevator | Yes Received Yes                      |

#### **Description**

\*\*DIRECT FROM THE OWNER\*\* - Modern office building located in the Amadeus Square Business Park. 756 m² of which 338 m² offices on the ground floor equipped with a double door (width is 2,10 m over 2,80 m in height/ possibility of light storage) and 418 m² offices on the 1st floor with air conditioning, carpet, false ceiling, kitchenette and cable ducts. This Park is located near the Ring (exit 17) in Drogenbos, near Brussels, and within walking distance you will find: Train (Forest Midi), Tram/Bus (Max Waller). Outdoor parkings and other units available.