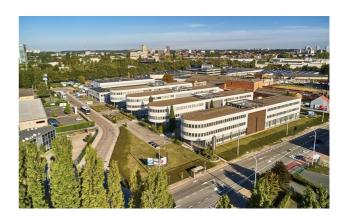

### **Description**

\*\*DIRECT FROM THE OWNER\*\* - Modern office building located in the Amadeus Square Business Park. 1.475 m² in total including 275 m² of mixed-use space and 409 m² of offices on the ground floor as well as 791 m² of offices on the 1st floor with airco, plain carpet, false ceilings, kitchenette and cable trays. Very good accessibility: very close to the Ring (exit 17) in Drogenbos, close to Brussels, and within walking distance of the train (Forest-Midi) and the Tram/Bus (Max Waller). Possibility of outdoor parking spaces and other surfaces available. (Ref: AMADEUS 6 – RENT – Ground floor + 1st floor)