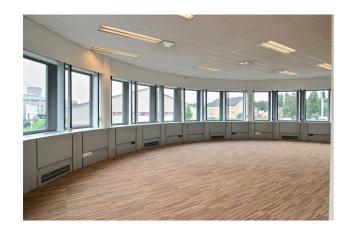

### **Description**

\*\*DIRECT FROM THE OWNER\*\* - Modern office building located in the Amadeus Square Business Park. 1.475 m² in total including 275 m² of mixed-use space and 409 m² of offices on the ground floor as well as 791 m² of offices on the 1st floor with airco, plain carpet, false ceilings, kitchenette and cable trays. Very good accessibility: very close to the Ring (exit 17) in Drogenbos, close to Brussels, and within walking distance of the train (Forest-Midi) and the Tram/Bus (Max Waller). Possibility of outdoor parking spaces and other surfaces available. (Ref: AMADEUS 6 – RENT – Ground floor + 1st floor)