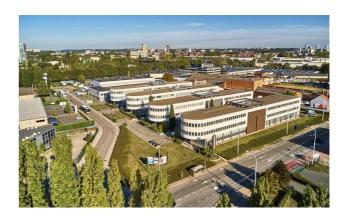

#### **Description**

\*\*DIRECT FROM THE OWNER\*\* - Modern office building located in the Amadeus Square Business Park. 719 m² of which 275 m² mixed-use space equipped with a garage door (width is 3,67 m over 3,70 m height), 71 m² offices on the ground floor equipped with a double door (width is 2,10 m over 2,80 m in height) and 373 m² offices on the 1st floor with air conditioning, carpet, false ceiling, kitchenette and cable ducts. This Park is located near the Ring (exit 17) in Drogenbos, near Brussels, and within walking distance you will find: Train (Forest Midi), Tram/Bus (Max Waller). Outdoor parkings and other units available. (Ref: AMADEUS 6 - RENT - K01 + K11)