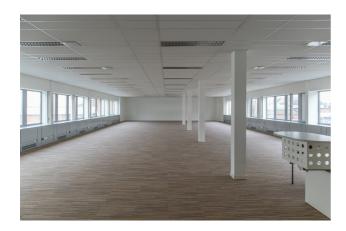

#### **Description**

\*\*DIRECT FROM THE OWNER\*\* - Modern office building located in the Amadeus Square Business Park. 719 m² of which 275 m² mixed-use space equipped with a garage door (width is 3,67 m over 3,70 m height), 71 m² offices on the ground floor equipped with a double door (width is 2,10 m over 2,80 m in height) and 373 m² offices on the 1st floor with air conditioning, carpet, false ceiling, kitchenette and cable ducts. This Park is located near the Ring (exit 17) in Drogenbos, near Brussels, and within walking distance you will find: Train (Forest Midi), Tram/Bus (Max Waller). Outdoor parkings and other units available. (Ref: AMADEUS 6 - RENT - K01 + K11)