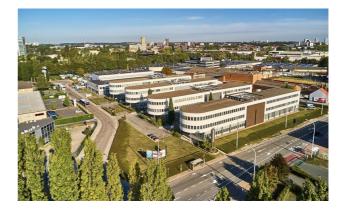

# AMADEUS SQUARE 2 - 6

#### Description

Buildings 2 & 6 of the Amadeus Square Business Park are located in Drogenbos, next to the municipality of Forest. Each building consist of a ground floor and 2 upper floors. These professional areas are available for rent or for sale. Possibility of storage and offices. The ground floor is equipped with a sectional door. Excellent accessibility by car (exit 17/Brussel ring road and outdoor parking spaces available), by bus (various De Lijn & Stib bus stops) and by bicycle (F20 bicycle highway Halle-Brussels).