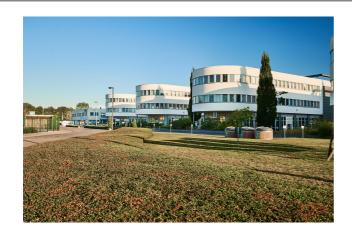

## Characteristics of the property

| Name                 | AMADEUS SQUARE 4 - 8            |
|----------------------|---------------------------------|
| Address              | W.A. Mozartlaan 4 -8            |
| Town                 | 1620 Drogenbos                  |
| Year of construction | 2005                            |
| Price range          | From 1.460.000 € to 2.900.000 € |
| Surface area range   | From 756 m² to 2.199 m²         |
| Number of floors     | 2                               |
| Unit(s) type         | Offices, Warehouses             |
| Soil certificate     | Yes                             |
| Asbestos inventory   | Received                        |
| Elevator             | Yes                             |
| Access control       | Yes                             |
| Outdoor parking      | Yes                             |

### **Description**

Buildings 4 & 8 of the Amadeus Square Business Park are located in Drogenbos, next to the municipality of Forest. Each building consist of a ground floor and 2 upper floors. These professional areas are available for investment. Possibility of storage and offices. The ground floor is equipped with a sectional door. Excellent accessibility by car (exit 17/Brussel ring road and outdoor parking spaces available), by bus (various De Lijn & Stib bus stops) and by bicycle (F20 bicycle highway Halle-Brussels).