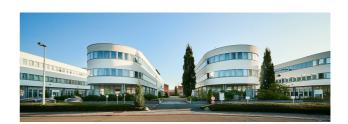

## Characteristics of the property

| Name                 | AMADEUS SQUARE 4 - 8            |
|----------------------|---------------------------------|
| Address              | W.A. Mozartlaan 4 -8            |
| Town                 | 1620 Drogenbos                  |
| Year of construction | 2005                            |
| Price range          | From 1.460.000 € to 2.900.000 € |
| Surface area range   | From 756 m² to 2.199 m²         |
| Number of floors     | 2                               |
| Unit(s) type         | Offices, Warehouses             |
| Soil certificate     | Yes                             |
| Asbestos inventory   | Received                        |
| Elevator             | Yes                             |
| Access control       | Yes                             |
| Outdoor parking      | Yes                             |

### **Description**

Buildings 4 & 8 of the Amadeus Square Business Park are located in Drogenbos, next to the municipality of Forest. Each building consist of a ground floor and 2 upper floors. These professional areas are available for investment. Possibility of storage and offices. The ground floor is equipped with a sectional door. Excellent accessibility by car (exit 17/Brussel ring road and outdoor parking spaces available), by bus (various De Lijn & Stib bus stops) and by bicycle (F20 bicycle highway Halle-Brussels).