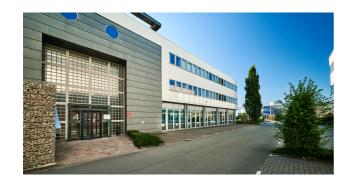

#### **Description**

\*\*DIRECT FROM OWNER\*\* - Great investment opportunity in a modern office building located in the Amadeus Square Business Park in Drogenbos. 756 m² offices on the ground and 1st floor. 13 outdoor parking spaces included. Tenant: High-tech company that produces equipment for the steel industry. Rental duration: start 01/09/2015 - end: 31/12/2027. Rent: 105.377 €/year - Gross yield 7.21%. This Park is located near the Ring (exit 17) in Drogenbos, a sigh from Brussels, and within walking distance you will find Train (Forest-South) and Tram / Bus (Max Waller).