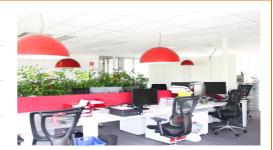

#### **Description**

Office investment opportunities – Modern office spaces from 1,246m² until 1,469m² ideally located in a business park in Strombeek. These bright offices provides a pleasant working environment throughout the year. Plenty indoor and outdoor parking spaces as well as archive rooms are available. Very good accessibility by car (exit 7 of the Brussels ring road) and by bus (various De Lijn bus stops).