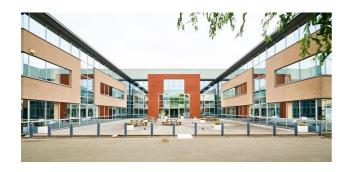

## Characteristics of the property

| Name                 | BRUSSELS 7 / I                    |  |
|----------------------|-----------------------------------|--|
| Address              | Nijverheidslaan 3-5               |  |
| Town                 | 1853 Grimbergen (Strombeek-Bever) |  |
| Year of construction | 1990                              |  |
| Price range          | From 2.125.000 € to 2.600.000 €   |  |
| Surface area range   | From 1.246 m² to 1.469 m²         |  |
| Number of floors     | 2                                 |  |
| Unit(s) type         | Offices                           |  |
| Soil certificate     | Yes                               |  |
| Asbestos inventory   | Received                          |  |
| Elevator             | Yes                               |  |
| Heating type         | Gas                               |  |
| Air conditioning     | Yes                               |  |
| Access control       | Yes                               |  |

#### **Description**

Office investment opportunities – Modern office spaces from 1,246m² until 1,469m² ideally located in a business park in Strombeek. These bright offices provides a pleasant working environment throughout the year. Plenty indoor and outdoor parking spaces as well as archive rooms are available. Very good accessibility by car (exit 7 of the Brussels ring road) and by bus (various De Lijn bus stops).