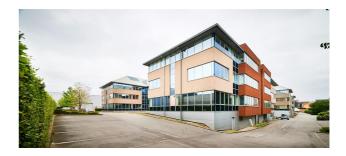

## Characteristics of the property

| Name                 | BRUSSELS 7 / I                    |  |
|----------------------|-----------------------------------|--|
| Address              | Nijverheidslaan 3-5               |  |
| Town                 | 1853 Grimbergen (Strombeek-Bever) |  |
| Year of construction | 1990                              |  |
| Price range          | From 2.125.000 € to 2.600.000 €   |  |
| Surface area range   | From 1.246 m² to 1.469 m²         |  |
| Number of floors     | 2                                 |  |
| Unit(s) type         | Offices                           |  |
| Soil certificate     | Yes                               |  |
| Asbestos inventory   | Received                          |  |
| Elevator             | Yes                               |  |
| Heating type         | Gas                               |  |
| Air conditioning     | Yes                               |  |
| Access control       | Yes                               |  |

#### **Description**

Office investment opportunities – Modern office spaces from 1,246m² until 1,469m² ideally located in a business park in Strombeek. These bright offices provides a pleasant working environment throughout the year. Plenty indoor and outdoor parking spaces as well as archive rooms are available. Very good accessibility by car (exit 7 of the Brussels ring road) and by bus (various De Lijn bus stops).