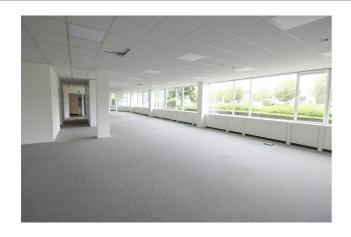

#### **Description**

\*\*DIRECT FROM THE OWNER\*\* – Bright office space of 1.026 m² located on the ground floor, of which 122 m² multifunctional with large double gate. Possibility to convert the office space into a multifunctional space. Double glass. Outdoor parking spaces (500 €/year) and/or indoor parking spaces (1000 €/year) available. Ring-West at 2 min. Ring-West at 2 min. (Ref. CONNEXION PARK B – K0.1 + K0.2 – RENT)