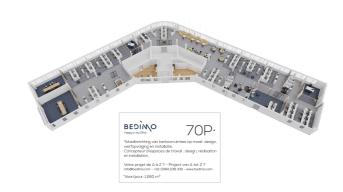

## **Property features**

| Reference                  | CONNEXION PARK B - KO.1 + KO.2               |
|----------------------------|----------------------------------------------|
| Address                    | Brusselsesteenweg 494<br>1731, Zellik (Asse) |
| Rent €/m²/year             | 125 €                                        |
| Annual rent                | 128.250 €                                    |
| Monthly rent               | 10.687 €                                     |
| Type of units              | Offices, Mixed spaces                        |
| Total surface area (m²)    | 1.026 m²                                     |
| Office surface (m²)        | 904 m²                                       |
| Mixed space surface (m²)   | 122 m²                                       |
| Disabled access            | Yes                                          |
| Floor                      | +0                                           |
| Available                  | Immediately                                  |
| Access control             | Yes                                          |
| Indoor parking €/pkg/year  | 1.000 €                                      |
| Outdoor parking €/pkg/year | 500 €                                        |
| EPB (class)                | In progress                                  |
| Elevator                   | Yes                                          |
| Toilets                    | private                                      |
| Sectional door             | Yes                                          |

#### **Description**

\*\*DIRECT FROM THE OWNER\*\* – Bright office space of 1.026 m² located on the ground floor, of which 122 m² multifunctional with large double gate. Possibility to convert the office space into a multifunctional space. Double glass. Outdoor parking spaces (500 €/year) and/or indoor parking spaces (1000 €/year) available. Ring-West at 2 min. Ring-West at 2 min. (Ref. CONNEXION PARK B – K0.1 + K0.2 – RENT)