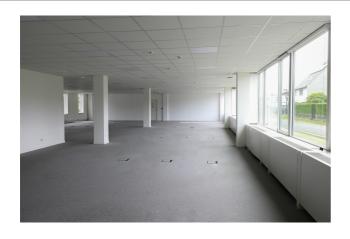

#### **Description**

\*\* DIRECT FROM THE OWNER \*\* - Connexion Park - 462 m² of bright offices located on the ground floor. Equipped with private toilets and kitchenette. Double glass. Lowered ceiling. Outdoor parking spaces (500 €/year) and/or indoor parking spaces (1000 €/year). Ring-West at 2 min. Ring-West at 2 min. www.growners.be.(Ref. CONNEXION PARK B - K0.1 - RENT)