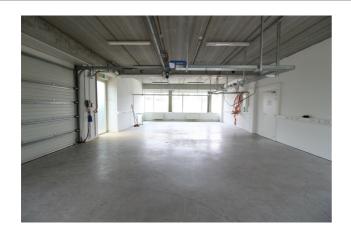

#### **Description**

\*\*DIRECTLY FROM THE OWNER\*\* - Connexion Park - 564 m² of Bright office space of 564 m² located on the ground floor, of which 122 m² multifunctional with large double gate. Possibility to convert the office space into a multifunctional space. Private sanitary. Double glass. Outdoor parking spaces (500 €/year) and/or indoor parking spaces (1000 €/year). Ring-West at 2 min. (Ref. CONNEXION PARK B - K0.2 - RENT)