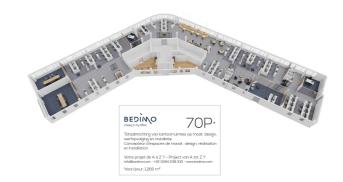

### CONNEXION PARK B - K0.1 + K0.2

1731 Zellik (Asse)

| 0.687€                 |
|------------------------|
| Offices - Mixed spaces |
| 026m²                  |
| 0                      |
|                        |