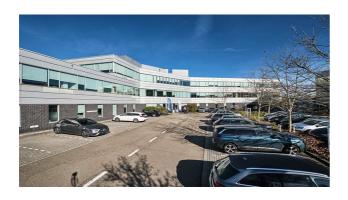

# CONNEXION PARK - B

## Characteristics of the property

| Name                 | CONNEXION PARK - B          |
|----------------------|-----------------------------|
| Address              | Brusselsesteenweg 494       |
| Town                 | 1731 Zellik (Asse)          |
| Flood zone           | not located in a flood zone |
| Year of construction | 2006                        |
| Surface area range   | From 462 m² to 1.026 m²     |
| Number of floors     | 1                           |
| Unit(s) type         | Offices, Mixed spaces       |
| Elevator             | Yes                         |
| Heating type         | Gas                         |
| Air conditioning     | Yes                         |
| Access control       | Yes                         |
| Indoor parking       | Yes                         |
| Outdoor parking      | Yes                         |