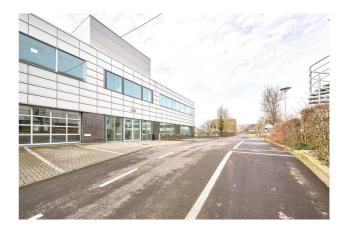

#### Description

\*\*DIRECT FROM THE OWNER\*\* - Connexion Park – Ground floor (garden floor), 341 m² bright office space. Additional office space of 782 m<sup>2</sup> and 335 m<sup>2</sup> multi-purpose space with sectional door available. Double glass. Lowered ceiling. Outdoor parking spaces (500 €/year) and/or indoor parking spaces (1000 €/year) available. Ring-West at 2 min. Ring-West at 2 min.