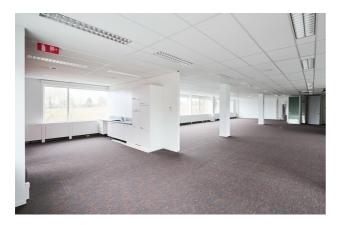

#### Description

\*\*DIRECT FROM THE OWNER\*\* - Connexion Park – Ground floor (garden floor), 341 m² bright office space. Additional office space of 782 m<sup>2</sup> and 335 m<sup>2</sup> multi-purpose space with sectional door available. Double glass. Lowered ceiling. Outdoor parking spaces (500 €/year) and/or indoor parking spaces (1000 €/year) available. Ring-West at 2 min. Ring-West at 2 min.