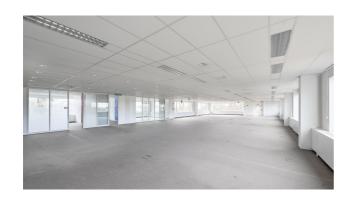

### **Description**

\*\* DIRECT FROM THE OWNER \*\* - Connexion Park - 782 m² bright office space located on the ground floor with a large double gate. Possibility to partially or completely convert the office space into a multifunctional space. It is also possible to add an extra 335 m² multipurpose room with sectional door. Additional office space of 341 m² available on the garden floor. Double glass. Lowered ceiling. Outdoor parking spaces (500 €/year) and/or indoor parking spaces (1000 €/year) available. Ring-West at 2 min. (Ref. CONNEXION PARK E – KO.1)