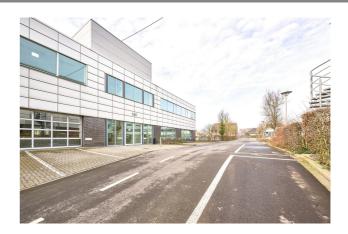

### **Description**

\*\* DIRECT FROM THE OWNER \*\* - Connexion Park - 782 m² bright office space located on the ground floor with a large double gate. Possibility to partially or completely convert the office space into a multifunctional space. It is also possible to add an extra 335 m² multipurpose room with sectional door. Additional office space of 341 m² available on the garden floor. Double glass. Lowered ceiling. Outdoor parking spaces (500 €/year) and/or indoor parking spaces (1000 €/year) available. Ring-West at 2 min. (Ref. CONNEXION PARK E – KO.1)