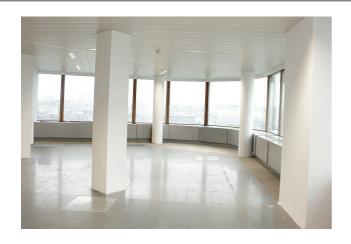

#### **Description**

Prestigious offices located on the 10th floor of a completely renovated office building, with glazed facades and a magnificent panoramic view. Private and exclusive use of the roof terrace (over 200 m² on the 12th floor). 6 inside parking spaces at 500 m distance + 2 spaces for 2 cars each in the adjacent building. Very well-located building, right to the Yser and Ribaucourt metro. Renovated to current norms (energy and technical): low consumption costs. Private sanitary. Air conditioning. Possibility of installing a kitchen. Sale under VAT regime. (Ref: EOLIS - level 10 + roof terrace + parkings)