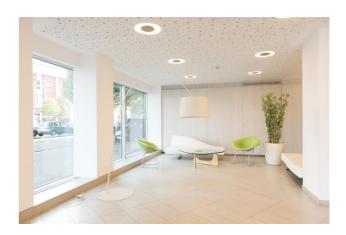

#### **Description**

Prestigious offices located on the 10th floor of a completely renovated office building, with glazed facades and a magnificent panoramic view. Private and exclusive use of the roof terrace (over 200 m² on the 12th floor). 6 inside parking spaces at 500 m distance + 2 spaces for 2 cars each in the adjacent building. Very well-located building, right to the Yser and Ribaucourt metro. Renovated to current norms (energy and technical): low consumption costs. Private sanitary. Air conditioning. Possibility of installing a kitchen. Sale under VAT regime. (Ref: EOLIS - level 10 + roof terrace + parkings)