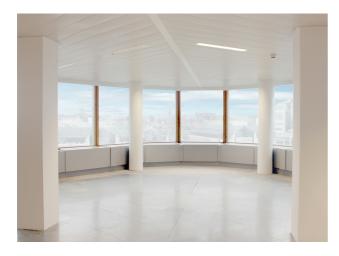

#### Description

Prestigious offices located on the 10th floor of a completely renovated office building, with glazed facades and a magnificent panoramic view. Private and exclusive use of the roof terrace (over 200 m<sup>2</sup> on the 12th floor). Possibility of inside parking space at 30.000 €/unit. Very well-located building, right to the Yser and Ribaucourt metro. Renovated to current norms (energy and technical) : low consumption costs. Private sanitary. Air conditioning. Possibility of installing a kitchen. Sale under VAT regime. (Ref: EOLIS - level 10 + roof terrace)