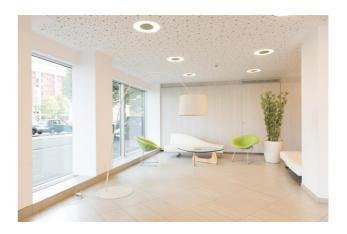

#### Description

Prestigious offices located on the 10th floor of a completely renovated office building, with glazed facades and a magnificent panoramic view. Private and exclusive use of the roof terrace (over 200 m<sup>2</sup> on the 12th floor). Possibility of inside parking space at 30.000 €/unit. Very well-located building, right to the Yser and Ribaucourt metro. Renovated to current norms (energy and technical) : low consumption costs. Private sanitary. Air conditioning. Possibility of installing a kitchen. Sale under VAT regime. (Ref: EOLIS - level 10 + roof terrace)