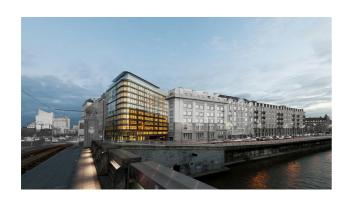

#### **Description**

Offices for rent and for sale in the center of Brussels in an atypical building completely eco-friendly renovated. The glass facades offer a pleasant brightness and a comfortable work atmosphere all year long. Reception common to all residents. This building is located in one of the 19 municipalities of Brussels and so enjoy of a bilingual status. Underground parking spaces are available in a nearby street. The central location of this building guarantees easy accessibility by train (Central or North Station), metro (Yser stop), trams (Yser stop), bus (Stib or De Lijn) and bicycle. In the photo gallery you can find the futur development project of the City of Brussels.