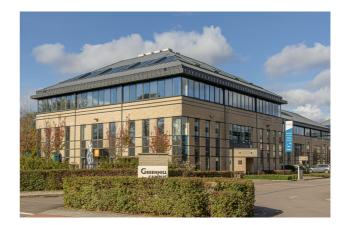

#### Description

\*\*DIRECT FROM THE OWNER\*\* - 252 m<sup>2</sup> offices for sale on the 1st floor of building A located at the entrance, on your lefthand side, of the Greenhill Campus at Haasrode with a visible location from the Interleuvenlaan. This is a zero fossil energy building and is equipped to install photovoltaic panels, as well as electric charging stations.

The park is easily accessible by car and is only 5 minutes from the E40 Brussels-Leuven-Liège (exit 23a Haasrode Research). The park also has a restaurant with a terrace.

Outdoor, indoor parking and archives also available.