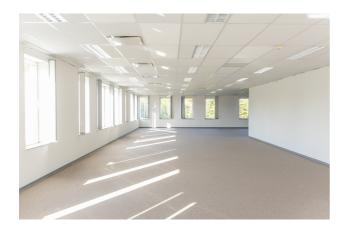

#### Description

\*\*DIRECT FROM THE OWNER\*\* - 252 m<sup>2</sup> offices for sale on the 1st floor of building A located at the entrance, on your lefthand side, of the Greenhill Campus at Haasrode with a visible location from the Interleuvenlaan. This is a zero fossil energy building and is equipped to install photovoltaic panels, as well as electric charging stations.

These offices are equipped with suspended ceilings with integrated light fixtures, cable ducts along the facades, air conditioning, a (common) kitchenette and a lift.

There is a bus stop of "De Lijn" near the entrance of the Greenhill Campus Park (bus 4 (Haasrode-Leuven-Herent) and 630 (Haasrode-Leuven Station-Wijgmaal)).