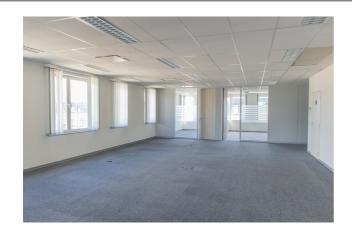

#### **Description**

\*\*DIRECT FROM THE OWNER\*\* - 840 m² (entire 2nd and 3rd floors) offices for rent in building A located at the entrance, on your lefthand side, of the Greenhill Campus at Haasrode with a visible location from the Interleuvenlaan. This is a zero fossil energy building and is equipped to install photovoltaic panels, as well as electric charging stations.

These offices are equipped with suspended ceilings with integrated light fixtures, cable ducts along the facades, air conditioning, a private kitchenette and a lift.

There is a bus stop of "De Lijn" near the entrance of the Greenhill Campus Park (bus 4 (Haasrode-Leuven-Herent) and 630 (Haasrode-Leuven Station-Wijgmaal)).