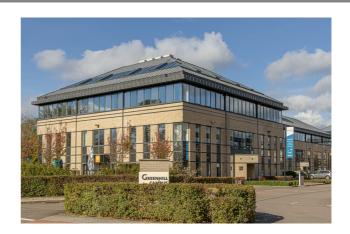

#### **Description**

\*\*DIRECT FROM THE OWNER\*\* - 840 m² (entire 2nd and 3rd floors) offices for rent in building A located at the entrance, on your lefthand side, of the Greenhill Campus at Haasrode with a visible location from the Interleuvenlaan. This is a zero fossil energy building and is equipped to install photovoltaic panels, as well as electric charging stations.