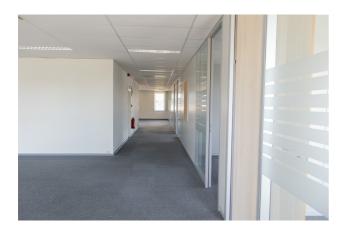

Outdoor and indoor parking and archives also available.

The entire second floor contains 505m<sup>2</sup> of offices and is equipped with a suspended ceiling with integrated light fixtures, cable duct along the facades, air conditioning, a private kitchenette and a lift.