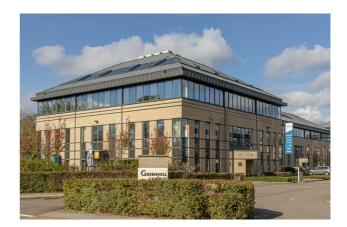

#### Description

\*\*DIRECTLY FROM THE OWNER\*\* - Office building located at the entrance, on your lefthand side, of the Greenhill Campus at Haasrode with a visible location from the Interleuvenlaan.

This building is 1,956 m<sup>2</sup> in size and has a ground floor and 3 floors.