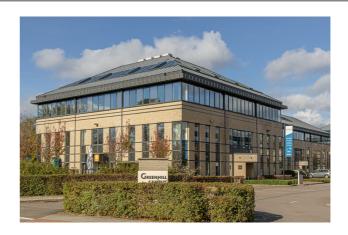

#### **Description**

\*\*DIRECT FROM THE OWNER\*\* - 335 m² offices for rent on the 3rd floor under the roof of building A located at the entrance, on your lefthand side, of the Greenhill Campus at Haasrode with a visible location from the Interleuvenlaan. This is a zero fossil energy building and is equipped to install photovoltaic panels, as well as electric charging stations.