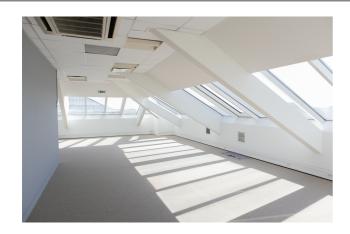

#### **Description**

\*\*DIRECT FROM THE OWNER\*\* - 335 m² offices for rent on the 3rd floor under the roof of building A located at the entrance, on your lefthand side, of the Greenhill Campus at Haasrode with a visible location from the Interleuvenlaan. This is a zero fossil energy building and is equipped to install photovoltaic panels, as well as electric charging stations.

These offices are equipped with suspended ceilings with integrated light fixtures, cable ducts along the facades, air conditioning, a private kitchenette and a lift.

There is a bus stop of "De Lijn" near the entrance of the Greenhill Campus Park (bus 4 (Haasrode-Leuven-Herent) and 630 (Haasrode-Leuven Station-Wijgmaal)).