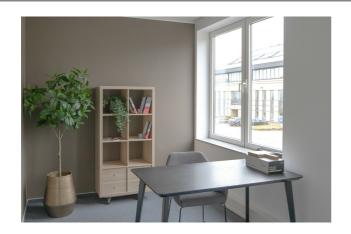

### **Description**

\*\*DIRECTLY FROM THE OWNER\*\* - Office building located on the right side of the Greenhill Campus in Haasrode. This building is 1,606m² in size and has a ground floor and 2 upper floors. Unit D1.1, located on the first floor and measuring 278m², is rented by a company dealing with content business. Start of lease: 01.06.2023. End: 31.05.2032. Breaks: 2026 and 2029. Annual rent: 33.690 €. 5 outdoor parkings incl. Sale price: 450,000€. Gross return: 7.49%.

These offices are equipped with a lowered ceiling with integrated light fixtures, cable duct along the facades, air conditioning, a kitchenette and a lift.

There is a stop of "De Lijn" just before the Park (n°4 (Haasrode-Leuven-Herent) and 630 (Haasrode-Leuven Station-Wijgmaal)). The GreenHill Campus is easily accessible by car and is just 5 minutes from the E40 Brussels-Leuven-Liège (exit 23a Haasrode Research). There is also a restaurant with a terrace in building A of the campus.