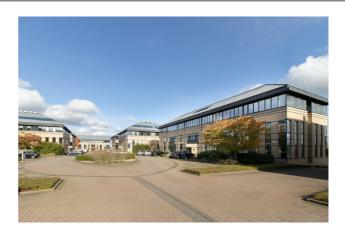

### **Description**

\*\*DIRECTLY FROM THE OWNER\*\* - Office building located on the right side of the Greenhill Campus in Haasrode. This building is 1,606m² in size and has a ground floor and 2 upper floors. Unit D1.1, located on the first floor and measuring 278m², is rented by a company dealing with content business. Start of lease: 01.06.2023. End: 31.05.2032. Breaks: 2026 and 2029. Annual rent: 33.690 €. 5 outdoor parkings incl. Sale price: 450,000€. Gross return: 7.49%.

These offices are equipped with a lowered ceiling with integrated light fixtures, cable duct along the facades, air conditioning, a kitchenette and a lift.

There is a stop of "De Lijn" just before the Park (n°4 (Haasrode-Leuven-Herent) and 630 (Haasrode-Leuven Station-Wijgmaal)). The GreenHill Campus is easily accessible by car and is just 5 minutes from the E40 Brussels-Leuven-Liège (exit 23a Haasrode Research). There is also a restaurant with a terrace in building A of the campus.