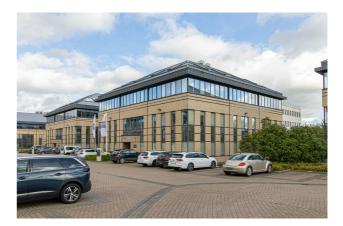

#### Description

\*\*DIRECT FROM THE OWNER\*\* - 177 m<sup>2</sup> offices for sale on the 1st floor of building F of the Greenhill Campus located in the prestigious Research Park of Haasrode (Leuven) which features green and picnic areas. This is a zero fossil energy building and is equipped to install photovoltaic panels, as well as electric charging stations.

The park is easily accessible by car and is only 5 minutes from the E40 Brussels-Leuven-Liège (exit 23a Haasrode Research). The park also has a restaurant with a terrace.

Outdoor, indoor parking, archives and showers also available.