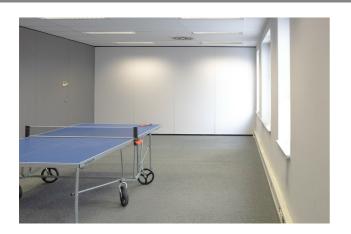

#### **Description**

\*\*DIRECT FROM THE OWNER\*\* - 177 m² offices for rent on the 1st floor of building F of the Greenhill Campus located in the prestigious Research Park of Haasrode (Leuven) which features green and picnic areas. This is a zero fossil energy building and is equipped to install photovoltaic panels, as well as electric charging stations.

These offices are equipped with suspended ceilings with integrated light fixtures, cable ducts along the facades, air conditioning, a (common) kitchenette and a lift.

There is a bus stop of "De Lijn" near the entrance of the Greenhill Campus Park (bus 4 (Haasrode-Leuven-Herent) and 630 (Haasrode-Leuven Station-Wijgmaal)).