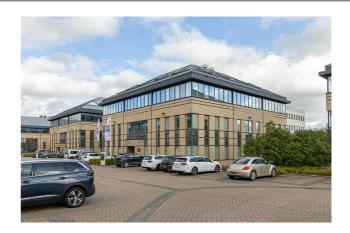

#### **Description**

\*\*DIRECT FROM THE OWNER\*\* - 177 m² offices for rent on the 1st floor of building F of the Greenhill Campus located in the prestigious Research Park of Haasrode (Leuven) which features green and picnic areas. This is a zero fossil energy building and is equipped to install photovoltaic panels, as well as electric charging stations.