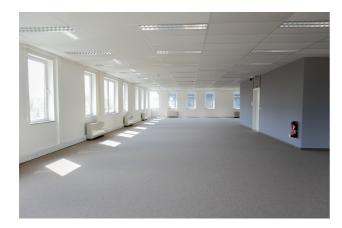

### Description

\*\*DIRECT FROM THE OWNER\*\* - 1.014 m<sup>2</sup> (entire 1st and 2nd floors) offices for sale in building H of the Greenhill Campus located in the prestigious Research Park of Haasrode (Leuven) which features green and picnic areas. This is a zero fossil energy building and is equipped to install photovoltaic panels, as well as electric charging stations.

These offices are equipped with suspended ceilings with integrated light fixtures, cable ducts along the facades, air conditioning, a private kitchenette and a lift.

There is a bus stop of "De Lijn" near the entrance of the Greenhill Campus Park (bus 4 (Haasrode-Leuven-Herent) and 630 (Haasrode-Leuven Station-Wijgmaal)).