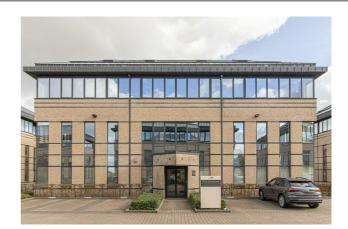

### Description

\*\*DIRECT FROM THE OWNER\*\* - 1.014 m<sup>2</sup> (entire 1st and 2nd floors) offices for sale in building H of the Greenhill Campus located in the prestigious Research Park of Haasrode (Leuven) which features green and picnic areas. This is a zero fossil energy building and is equipped to install photovoltaic panels, as well as electric charging stations.