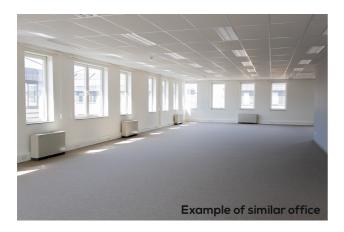

### Description

\*\*DIRECT FROM THE OWNER\*\* - 507 m<sup>2</sup> offices for sale on the 1st floor of building H of the Greenhill Campus located in the prestigious Research Park of Haasrode (Leuven) which features green and picnic areas. This is a zero fossil energy building and is equipped to install photovoltaic panels, as well as electric charging stations.

These offices are equipped with suspended ceilings with integrated light fixtures, cable ducts along the facades, air conditioning, a private kitchenette and a lift.

There is a bus stop of "De Lijn" near the entrance of the Greenhill Campus Park (bus 4 (Haasrode-Leuven-Herent) and 630 (Haasrode-Leuven Station-Wijgmaal)).