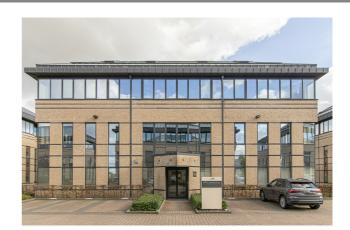

# GREENHILL H - 1st floor

### Description

\*\*DIRECT FROM THE OWNER\*\* - 507 m<sup>2</sup> offices for sale on the 1st floor of building H of the Greenhill Campus located in the prestigious Research Park of Haasrode (Leuven) which features green and picnic areas. This is a zero fossil energy building and is equipped to install photovoltaic panels, as well as electric charging stations.