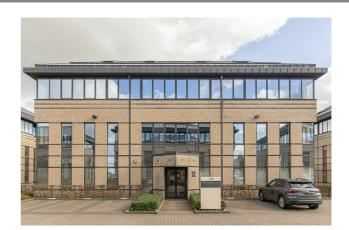

## Characteristics of the property

| Name                 | GREENHILL CAMPUS H            |
|----------------------|-------------------------------|
| Address              | Interleuvenlaan 15 H          |
| Town                 | 3001 Leuven                   |
| Flood zone           | not located in a flood zone   |
| Year of construction | 1999                          |
| Price range          | From 633.750 € to 2.300.000 € |
| Surface area range   | From 457 m² to 1.808 m²       |
| Number of floors     | 3                             |
| Unit(s) type         | Offices, Archives             |
| Soil certificate     | Yes                           |
| Asbestos inventory   | Received                      |
| Elevator             | Yes                           |
| Air conditioning     | Yes                           |
| Indoor parking       | Yes                           |
| Outdoor parking      | Yes                           |

#### Description

\*\*DIRECT FROM THE OWNER\*\* - 507 m<sup>2</sup> offices for rent on the 1st floor of building H of the Greenhill Campus located in the prestigious Research Park of Haasrode (Leuven) which features green and picnic areas. This is a zero fossil energy building and is equipped to install photovoltaic panels, as well as electric charging stations.