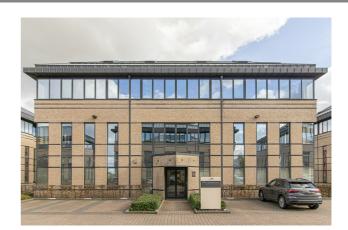

## Characteristics of the property

| Name                 | GREENHILL CAMPUS H            |
|----------------------|-------------------------------|
| Address              | Interleuvenlaan 15 H          |
| Town                 | 3001 Leuven                   |
| Flood zone           | not located in a flood zone   |
| Year of construction | 1999                          |
| Price range          | From 633.750 € to 2.300.000 € |
| Surface area range   | From 457 m² to 1.808 m²       |
| Number of floors     | 3                             |
| Unit(s) type         | Offices, Archives             |
| Soil certificate     | Yes                           |
| Asbestos inventory   | Received                      |
| Elevator             | Yes                           |
| Air conditioning     | Yes                           |
| Indoor parking       | Yes                           |
| Outdoor parking      | Yes                           |

#### Description

\*\*DIRECT FROM THE OWNER\*\* - 844 m<sup>2</sup> (entire 2nd and 3rd floors) offices for rent in building H of the Greenhill Campus located in the prestigious Research Park of Haasrode (Leuven) which features green and picnic areas. This is a zero fossil energy building and is equipped to install photovoltaic panels, as well as electric charging stations.