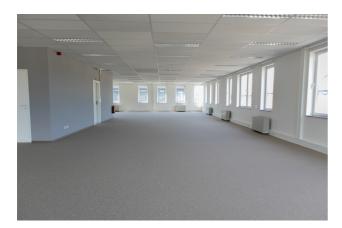

#### Description

\*\*DIRECT FROM THE OWNER\*\* - 844 m<sup>2</sup> (entire 2nd and 3rd floors) offices for rent in building H of the Greenhill Campus located in the prestigious Research Park of Haasrode (Leuven) which features green and picnic areas. This is a zero fossil energy building and is equipped to install photovoltaic panels, as well as electric charging stations.

These offices are equipped with suspended ceilings with integrated light fixtures, cable ducts along the facades, air conditioning, a private kitchenette and a lift.

There is a bus stop of "De Lijn" near the entrance of the Greenhill Campus Park (bus 4 (Haasrode-Leuven-Herent) and 630 (Haasrode-Leuven Station-Wijgmaal)).