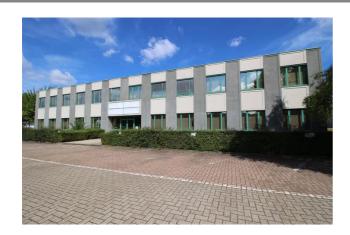

# HORIZON 3

## Characteristics of the property

| Name                 | HORIZON 3            |
|----------------------|----------------------|
| Address              | Leuvensesteenweg 510 |
| Town                 | 1930 Zaventem        |
| Year of construction | 1990                 |
| Price                | 300.000 €            |
| Area surface         | 353 m²               |
| Number of floors     | 1                    |
| Unit(s) type         | Offices              |
| Asbestos inventory   | Received             |

#### **Description**

Beautiful office building in the pleasant Horizon Park in Zaventem. Open-space or with partitions offices will offer you a very pleasant working environment. Easily accessible by car (exit 2 of the RO Brussels ring road and exit 21 of the E40 Brussels-Liège-Hasselt) and by bus (De Lijn stop at 5 minutes walking distance).