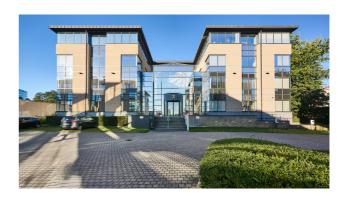

A study is currently ongoing for the upcoming installation of solar panels.

The Inter Access Park is easily accessible both by car (Groot Bijgaarden exit near the intersection of the Brussels R0 ring and the E40 motorway), and by public transport (bus (MIVB: 83), tram (MIVB: 82) and train (NMBS station Sint-Agatha-Berchem) are all just 200 meters away).