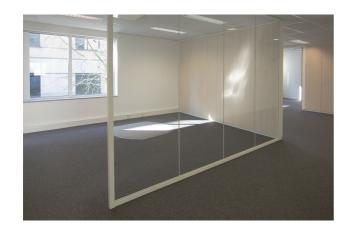

#### **Description**

\*\*DIRECTLY FROM THE OWNER\*\* - Efficient offices on the ground floor in building 2 of the Inter Access Park in Groot Bijgaarden. These 788m² offices comprise the entire ground floor and are equipped with air conditioning, raised floor, cable ducts, suspended ceiling, private sanitary facilities, kitchenette and carpet. Outdoor (800€/p/y) and indoor parking (1,100€/p/y) as well as archives are available.