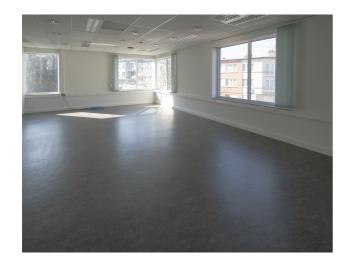

#### **Description**

\*\*DIRECTLY FROM THE OWNER\*\* - Attractive offices on the first floor in building 4 of the Inter Access Park in Groot Bijgaarden. These 806m² offices comprise the entire first floor and are modular (318m²/390m²/488m²/806m²) and equipped with air conditioning, raised floor, cable ducts, suspended ceiling, private sanitary facilities, kitchinette and carpet.