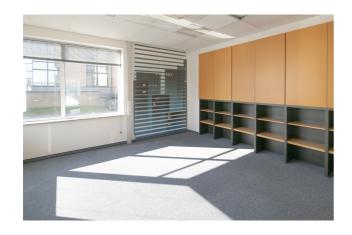

#### **Description**

\*\*DIRECTLY FROM THE OWNER\*\* - Efficient offices on the ground floor on the left in building 4 of the Inter Access Park in Groot Bijgaarden. These 394m² offices are equipped with air conditioning, raised floor, private sanitary facilities, suspended ceiling, kitchinette and carpet. Outdoor (800€/p/y) and indoor parking (1,100€/p/y) as well as archives are available.