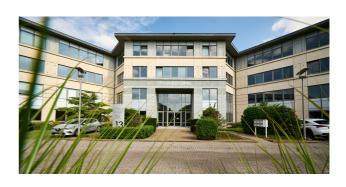

### Characteristics of the property

| Name                 | ORION                           |
|----------------------|---------------------------------|
| Address              | Belgicastraat 13                |
| Town                 | 1930 Zaventem                   |
| Year of construction | 2002                            |
| Price range          | From 710.000 € to 5.000.000 €   |
| Surface area range   | From 591 m² to 5.605 m²         |
| Number of floors     | 3                               |
| Unit(s) type         | Offices, Mixed spaces, Archives |
| Soil certificate     | Yes                             |
| Elevator             | Yes                             |
| Heating type         | Gas                             |
| Air conditioning     | Yes                             |
| Indoor parking       | Yes                             |
| Outdoor parking      | Yes                             |

#### **Description**

ORION - 591m² bright and easily accessible offices on the second floor of an attractive, well-maintained and quiet office building from 2001, located in the green surroundings of the Astra Gardens business park in Zaventem. Lowered ceilings, cable ducts, air conditioning, LED lighting and common sanitary facilities. Brussels airport, Brussels Ring (exit n ° 3 "Zaventem Henneaulaan"), Diegem train station, bus stop "De Lijn" (Bxl-Vilvorde-Malines) and the F3 bicycle highway (Bxl-Louvain) are nearby. Outdoor and indoor parkings available (ORION - rent - unit 2B)