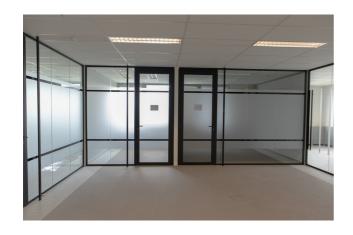

#### **Description**

ORION - 591m² bright and easily accessible offices on the second floor of an attractive, well-maintained and quiet office building from 2001, located in the green surroundings of the Astra Gardens business park in Zaventem. Lowered ceilings, cable ducts, air conditioning, LED lighting and common sanitary facilities. Brussels airport, Brussels Ring (exit n ° 3 "Zaventem Henneaulaan"), Diegem train station, bus stop "De Lijn" (Bxl-Vilvorde-Malines) and the F3 bicycle highway (Bxl-Louvain) are nearby. Outdoor and indoor parkings available (ORION - rent - unit 2B)