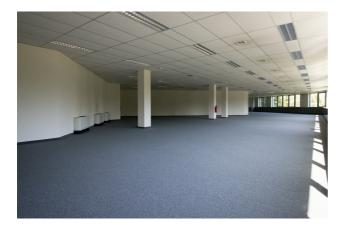

#### Description

ORION - 854m<sup>2</sup> bright and easily accessible office/multipurpose space (possibility of garage door) including an archive (14m<sup>2</sup>) on -1 (garden floor) of an attractive, well-maintained and quiet office building from 2001, located in the green surroundings of the Astra Gardens business park in Zaventem. Lowered ceilings, carpet, cable ducts, air conditioning, LED lighting, existing partition walls and common sanitary facilities. Brussels airport, Brussels Ring (exit n ° 3 "Zaventem Henneaulaan"), Diegem train station, bus stop "De Lijn" (BxI-Vilvorde-Malines) and the F3 bicycle highway (BxI-Louvain) are nearby. Outdoor and indoor parkings available (ORION - unit -1)