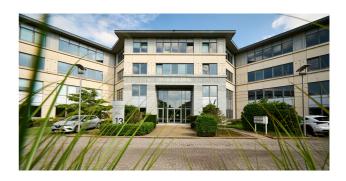

## Characteristics of the property

| Name                 | ORION                           |
|----------------------|---------------------------------|
| Address              | Belgicastraat 13                |
| Town                 | 1930 Zaventem                   |
| Year of construction | 2002                            |
| Price range          | From 710.000 € to 5.000.000 €   |
| Surface area range   | From 591 m² to 5.605 m²         |
| Number of floors     | 3                               |
| Unit(s) type         | Offices, Mixed spaces, Archives |
| Soil certificate     | Yes                             |
| Elevator             | Yes                             |
| Heating type         | Gas                             |
| Air conditioning     | Yes                             |
| Indoor parking       | Yes                             |
| Outdoor parking      | Yes                             |

## Property features

| Reference               | ORION - unit -1 (garden floor)     |
|-------------------------|------------------------------------|
| Address                 | Belgicastraat 13<br>1930, Zaventem |
| Sales price             | 1.025.000 €                        |
| Price/m²                | 1.200 €                            |
| Type of units           | Offices, Mixed spaces, Archives    |
| Total surface area (m²) | 854 m²                             |
| Floor                   | -1 (garden floor)                  |
| Available               | at the contract                    |
| Access control          | Yes                                |
| Indoor parking          | 12.000 €                           |
| Outdoor parking         | 7.000 €                            |
| EPB (kWh/m²/year)       | 396                                |
| EPB (class)             | (X) undefined                      |
| Elevator                | Yes                                |
| Toilets                 | shared                             |