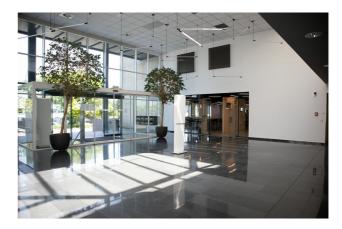

#### Description

\*\*DIRECT FROM THE OWNER\*\* - PARK STATION - 1.007m<sup>2</sup> on the 1st floor of an attractive office building near the train station of Diegem, at only 15 minutes from the center of Brussels (public transport). Easy access to the Brussels Ring. « Zero fossil energy » building. These bright offices are equipped with air conditioning, suspended ceiling and carpet. On the ground floor, the common areas were renovated begin 2022 and include: a large canteen with an automatic food corner and Starbucks© coffee, a fitness room, a multipurpose room, a Bringme virtual reception and parcel reception service. Archives, indoor and outdoor parking places are available. Electric charging stations. Contact Steven Sagman on 0470/10.48.41 or by mail (ss@growners.be) for more information. (ref : PARK STATION – L1.1 + L1.2 + L1.3 + R1.3 – RENT)