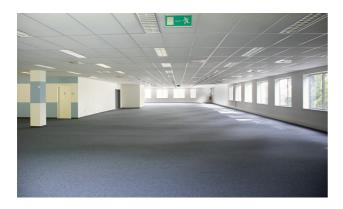

#### Description

\*\*DIRECT FROM THE OWNER\*\* - PARK STATION - 1.007m<sup>2</sup> on the 1st floor of an attractive office building near the train station of Diegem, at only 15 minutes from the center of Brussels (public transport). Easy access to the Brussels Ring. « Zero fossil energy » building. These bright offices are equipped with air conditioning, suspended ceiling and carpet. On the ground floor, the common areas were renovated begin 2022 and include: a large canteen with an automatic food corner and Starbucks© coffee, a fitness room, a multipurpose room, a Bringme virtual reception and parcel reception service. Archives, indoor and outdoor parking places are available. Electric charging stations. Contact Steven Sagman on 0470/10.48.41 or by mail (ss@growners.be) for more information. (ref : PARK STATION – L1.1 + L1.2 + L1.3 + R1.3 – RENT)