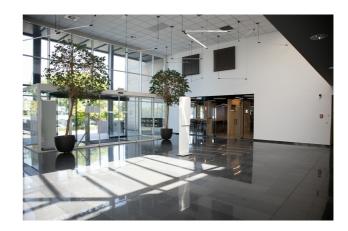

### **Description**

\*\*DIRECT FROM THE OWNER\*\* - PARK STATION - 820m² on the 1st floor of an attractive office building near the train station of Diegem, the Brussels Ring and at only 15 min from the center of Brussels (public transport). "Zero fossil energy" building. These bright offices are equipped with air conditioning, suspended ceiling and carpet. On the ground floor, the common areas were renovated begin 2022 and include: a large canteen with an automatic food corner and Starbucks© coffee, a fitness room, a multipurpose room as well as a virtual reception (Bring Me). Archives, indoor and outdoor parking places are available. Electric charging stations. Contact Steven Sagman on 0470/10.48.41 or by mail (ss@growners.be) for more information. (ref: PARK STATION – L1.1 + L1.2 – RENT)