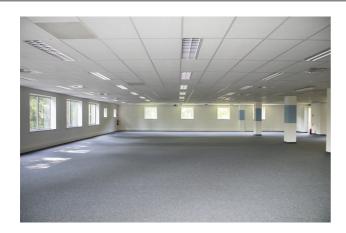

## **Property features**

| Reference                  | PARK STATION - L.1.1 + L.1.2 - RENT           |
|----------------------------|-----------------------------------------------|
| Address                    | Woluwelaan 148-150<br>1831, Diegem (Machelen) |
| Rent €/m²/year             | 115 €                                         |
| Annual rent                | 94.303 €                                      |
| Monthly rent               | 7.859 €                                       |
| Type of units              | Offices                                       |
| Total surface area (m²)    | 820 m²                                        |
| Disabled access            | Yes                                           |
| Floor                      | 1                                             |
| Available                  | Immediately                                   |
| Access control             | Yes                                           |
| Indoor parking €/pkg/year  | 1.000 €                                       |
| Outdoor parking €/pkg/year | 600€                                          |
| EPB (kWh/m²/year)          | 157                                           |
| EPB (class)                | X (undefined)                                 |
| Purchase opportunity       | 984.000 €                                     |
| Elevator                   | Yes                                           |
| Toilets                    | private                                       |

### **Description**

\*\*DIRECT FROM THE OWNER\*\* - PARK STATION - 820m² on the 1st floor of an attractive office building near the train station of Diegem, the Brussels Ring and at only 15 min from the center of Brussels (public transport). "Zero fossil energy" building. These bright offices are equipped with air conditioning, suspended ceiling and carpet. On the ground floor, the common areas were renovated begin 2022 and include: a large canteen with an automatic food corner and Starbucks© coffee, a fitness room, a multipurpose room as well as a virtual reception (Bring Me). Archives, indoor and outdoor parking places are available. Electric charging stations. Contact Steven Sagman on 0470/10.48.41 or by mail (ss@growners.be) for more information. (ref: PARK STATION – L1.1 + L1.2 – RENT)