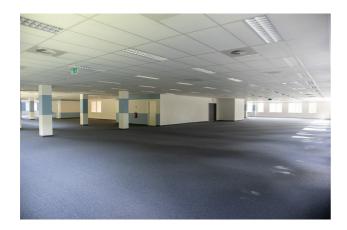

### **Description**

\*\*DIRECT FROM THE OWNER\*\* - PARK STATION - 391m<sup>2</sup> on the 1st floor of an attractive office building near the train station of Diegem, at only 15 minutes from the center of Brussels (public transport). Easy access to the Brussels Ring. « Zero fossil energy » building. These bright offices are equipped with air conditioning, suspended ceiling and carpet. On the ground floor, the common areas were renovated begin 2022 and include: a large canteen with an automatic food corner and Starbucks© coffee, a fitness room, a multipurpose room, a Bringme virtual reception and parcel reception service. Archives, indoor and outdoor parking places are available. Electric charging stations. Contact Steven Sagman on 0470/10.48.41 or by mail (ss@growners.be) for more information. (ref : PARK STATION - L1.1)