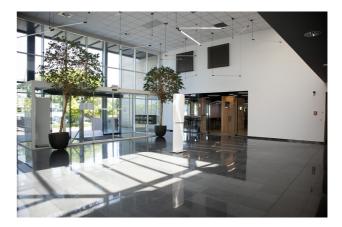

### **Description**

\*\*DIRECT FROM THE OWNER\*\* - PARK STATION - 391m<sup>2</sup> on the 1st floor of an attractive office building near the train station of Diegem, at only 15 minutes from the center of Brussels (public transport). Easy access to the Brussels Ring. « Zero fossil energy » building. These bright offices are equipped with air conditioning, suspended ceiling and carpet. On the ground floor, the common areas were renovated begin 2022 and include: a large canteen with an automatic food corner and Starbucks© coffee, a fitness room, a multipurpose room, a Bringme virtual reception and parcel reception service. Archives, indoor and outdoor parking places are available. Electric charging stations. Contact Steven Sagman on 0470/10.48.41 or by mail (ss@growners.be) for more information. (ref : PARK STATION - L1.1)