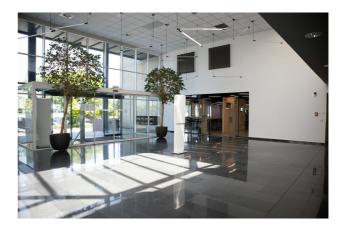

#### Description

\*\*DIRECT FROM THE OWNER\*\* - PARK STATION - Half (987m<sup>2</sup>) of the third floor - with a beautiful view - of an attractive office building near the train station of Diegem, at only 15 minutes from the center of Brussels (public transport). Easy access to the Brussels Ring. « Zero fossil energy » building. These bright offices are equipped with air conditioning, suspended ceiling and carpet. On the ground floor, the common areas were renovated begin 2022 and include: a large canteen with an automatic food corner and Starbucks© coffee, a fitness room, a multipurpose room, a Bringme virtual reception and parcel reception service. Archives, indoor and outdoor parking places are available. Electric charging stations. Contact Steven Sagman on 0470/10.48.41 or by mail (ss@growners.be) for more information. (ref : PARK STATION - R3.1 + R3.2 + R3.3 + R3.4 - RENT)