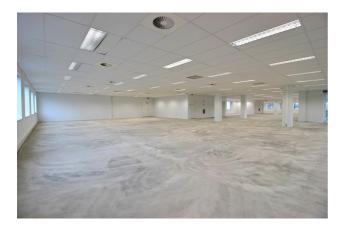

#### Description

\*\*DIRECT FROM THE OWNER\*\* - PARK STATION - Half (987m<sup>2</sup>) of the third floor - with a beautiful view - of an attractive office building near the train station of Diegem, at only 15 minutes from the center of Brussels (public transport). Easy access to the Brussels Ring. « Zero fossil energy » building. These bright offices are equipped with air conditioning, suspended ceiling and carpet. On the ground floor, the common areas were renovated begin 2022 and include: a large canteen with an automatic food corner and Starbucks© coffee, a fitness room, a multipurpose room, a Bringme virtual reception and parcel reception service. Archives, indoor and outdoor parking places are available. Electric charging stations. Contact Steven Sagman on 0470/10.48.41 or by mail (ss@growners.be) for more information. (ref : PARK STATION - R3.1 + R3.2 + R3.3 + R3.4 - RENT)