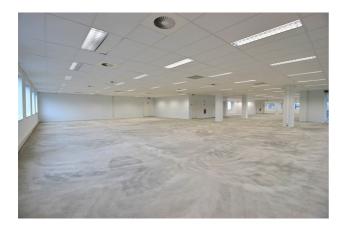

#### Description

\*\*DIRECT FROM THE OWNER\*\* - PARK STATION - Half (987m<sup>2</sup>) of the third floor - with a beautiful view - of an attractive office building near the train station of Diegem, at only 15 minutes from the center of Brussels (public transport). Easy access to the Brussels Ring. « Zero fossil energy » building. These bright offices are equipped with air conditioning, suspended ceiling and carpet. On the ground floor, the common areas were renovated begin 2022 and include: a large canteen with an automatic food corner and Starbucks© coffee, a fitness room, a multipurpose room, a Bringme virtual reception and parcel reception service. Archives, indoor and outdoor parking places are available. Electric charging stations. Contact our representative Peter De Waele on 0473/38.02.92 or by mail (pdw@growners.be) for more information. (ref : PARK STATION – R3.1 + R3.2 + R3.3 + R3.4)