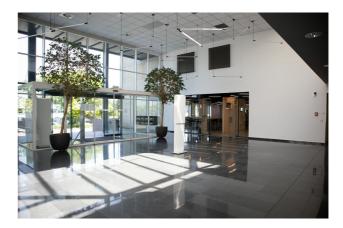

#### Description

\*\*DIRECT FROM THE OWNER\*\* - PARK STATION - Half (987m<sup>2</sup>) of the third floor - with a beautiful view - of an attractive office building near the train station of Diegem, at only 15 minutes from the center of Brussels (public transport). Easy access to the Brussels Ring. « Zero fossil energy » building. These bright offices are equipped with air conditioning, suspended ceiling and carpet. On the ground floor, the common areas were renovated begin 2022 and include: a large canteen with an automatic food corner and Starbucks© coffee, a fitness room, a multipurpose room, a Bringme virtual reception and parcel reception service. Archives, indoor and outdoor parking places are available. Electric charging stations. Contact our representative Peter De Waele on 0473/38.02.92 or by mail (pdw@growners.be) for more information. (ref : PARK STATION – R3.1 + R3.2 + R3.3 + R3.4)