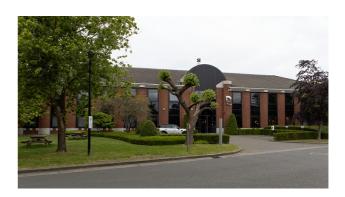

#### Description

\*\*DIRECT FROM THE OWNER\*\* - Modern office building located in the Riverside Business Park in Anderlecht. 480 m<sup>2</sup> of offices located on the second floor. Equipped with air conditioning, raised floor, carpet, false ceiling and cable trails. Common sanitary facilities and kitchenette. This Park is located near the Ring (exit 17) in Anderlecht, a sigh of Brussels, and within walking distance you will find the Train (Vorst-Zuid) and the Metro "Het Rad". Outdoor parking and other units available. (Ref: Riverside D - L2.1 + R2.1 rent)