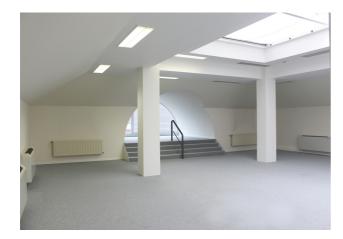

#### Description

\*\*DIRECT FROM THE OWNER\*\* - Modern office building located in the Riverside Business Park in Anderlecht. 480 m<sup>2</sup> of offices located on the second floor. Equipped with air conditioning, raised floor, carpet, false ceiling and cable trails. Common sanitary facilities and kitchenette. This Park is located near the Ring (exit 17) in Anderlecht, a sigh of Brussels, and within walking distance you will find the Train (Vorst-Zuid) and the Metro "Het Rad". Outdoor parking and other units available. (Ref: Riverside D - L2.1 + R2.1 rent)