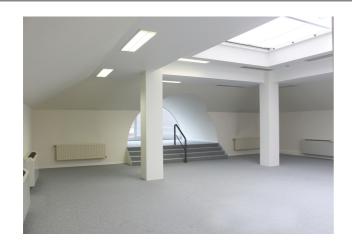

#### **Description**

\*\* DIRECT FROM THE OWNER \*\* - Modern office building located in the Riverside Business Park in Anderlecht. 480 m² of offices located on the second floor. Equipped with air conditioning, raised floor, carpet, false ceiling and cable trails. Common sanitary facilities and kitchenette. This Park is located near the Ring (exit 17) in Anderlecht, a sigh of Brussels, and within walking distance you will find the Train (Vorst-Zuid) and the Metro "Het Rad". Outdoor parking and other units available. (Ref: Riverside D - L2.1 + R2.1)