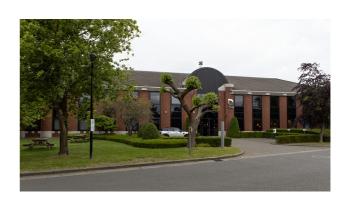

#### **Description**

\*\* DIRECT FROM THE OWNER \*\* - Modern office building located in the Riverside Business Park in Anderlecht. 480 m² of offices located on the second floor. Equipped with air conditioning, raised floor, carpet, false ceiling and cable trails. Common sanitary facilities and kitchenette. This Park is located near the Ring (exit 17) in Anderlecht, a sigh of Brussels, and within walking distance you will find the Train (Vorst-Zuid) and the Metro "Het Rad". Outdoor parking and other units available. (Ref: Riverside D - L2.1 + R2.1)