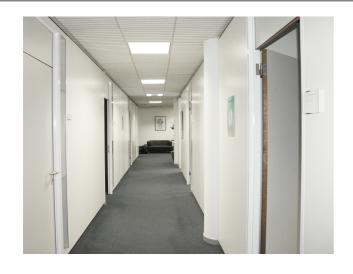

### **Description**

\*\* DIRECT FROM THE OWNER \*\* - Modern office building located in the Riverside Business Park in Anderlecht.

462m² offices and multipurpose space on the ground floor. Equipped with a garage door, central heating, double glazing, false ceiling and cable ducts. Common sanitary facilities and kitchenette. Very good accessibility: close to the Ring (exit 17) at Drogenbos, near Brussels, and within walking distance of the train (Forest-Midi) and the Metro ""La Roue"".