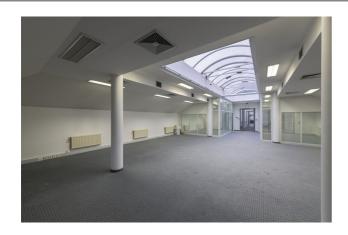

#### **Description**

\*\* DIRECT FROM THE OWNER \*\* - Modern office building located in the Riverside Business Park in Anderlecht.

240m² of offices on the second floor with airco, plain carpets and cable trays. Shared toilet and kitchenette. Very good accessibility: close to the Ring (exit 17) at Drogenbos, near Brussels, and within walking distance of the train (Forest-Midi) and the Metro ""La Roue"".