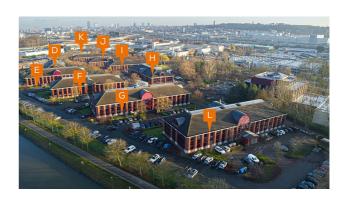

#### **Description**

\*\* DIRECT FROM THE OWNER \*\* - Modern office building located in the Riverside Business Park in Anderlecht.

240m² of offices on the second floor with airco, plain carpets and cable trays. Shared toilet and kitchenette. Very good accessibility: close to the Ring (exit 17) at Drogenbos, near Brussels, and within walking distance of the train (Forest-Midi) and the Metro ""La Roue"".