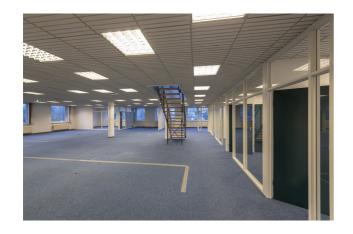

#### **Description**

\*\* DIRECT FROM THE OWNER \*\* - Modern office building located in the Riverside Business Park in Anderlecht. 525m² of offices on the 1st floor communicating via an internal staircase with 240m² of offices on the 2nd floor, with airco, plain carpet, false ceilings and cable trays. Shared toilet and kitchenette.