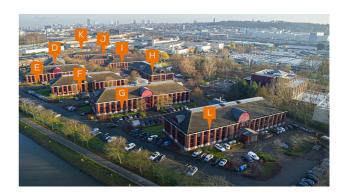

### Characteristics of the property

| Name                 | RIVERSIDE - E                  |
|----------------------|--------------------------------|
| Address              | Boulevard International 55 / E |
| Town                 | 1070 Anderlecht                |
| Flood zone           | not located in a flood zone    |
| Year of construction | 1990                           |
| Price range          | From 228.000 € to 850.000 €    |
| Surface area range   | From 240 m² to 765 m²          |
| Number of floors     | 2                              |
| Unit(s) type         | Mixed spaces, Offices          |
| Soil certificate     | Yes                            |
| Elevator             | Yes                            |
| Heating type         | Gas                            |
| Air conditioning     | Yes                            |
| Access control       | Yes                            |
| Outdoor parking      | Yes                            |

## **Property features**

| Reference                  | RIVERSIDE - E / R1.1 + R2.1 RENT                   |
|----------------------------|----------------------------------------------------|
| Address                    | Boulevard International 55 / E<br>1070, Anderlecht |
| Rent €/m²/year             | 125 €                                              |
| Annual rent                | 95.640 €                                           |
| Monthly rent               | 7.970 €                                            |
| Type of units              | Offices                                            |
| Total surface area (m²)    | 765 m²                                             |
| Floor                      | 1+2                                                |
| Available                  | Immediately                                        |
| Outdoor parking €/pkg/year | 750 €                                              |
| EPB (kWh/m²/year)          | 196                                                |
| EPB (class)                | С                                                  |
| Purchase opportunity       | 842.000 €                                          |