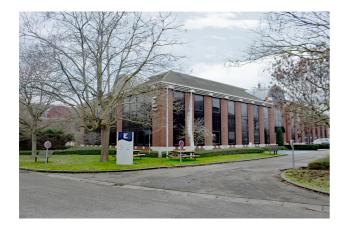

# RIVERSIDE - E

# Characteristics of the property

| Name                 | RIVERSIDE - E                  |
|----------------------|--------------------------------|
| Address              | Boulevard International 55 / E |
| Town                 | 1070 Anderlecht                |
| Flood zone           | not located in a flood zone    |
| Year of construction | 1990                           |
| Price range          | From 228.000 € to 850.000 €    |
| Surface area range   | From 240 m² to 765 m²          |
| Number of floors     | 2                              |
| Unit(s) type         | Mixed spaces, Offices          |
| Soil certificate     | Yes                            |
| Elevator             | Yes                            |
| Heating type         | Gas                            |
| Air conditioning     | Yes                            |
| Access control       | Yes                            |
| Outdoor parking      | Yes                            |

### Description

Offices and multi-purpose areas for rent in the Riverside Business Park located near exit 17 on the West Ring of Brussels. Its exceptional location and numerous parkings make it an ideal location for setting up offices. Several well-known international brands have their headquarters here. This business park is very spacious, surrounded by greenery and consists of 12 buildings, 9 of which are office buildings and 3 semi-industrial units. It's located in one of the 19 Brussels municipalities and therefore benefits from bilingual status. Easily accessible by car (350 meters from exit 17 of the Brussels RO ring road), by train (free morning and evening shuttles to/from Brussels-Midi station), by bus (several De Lijn and Stib stops), by metro (metro stop La Roue) and by bicycle (F50 bicycle highway Halle-Brussels).