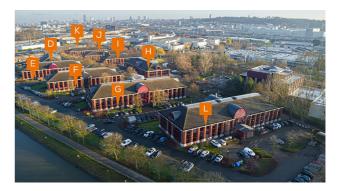

### Description

Offices and multi-purpose areas for rent in the Riverside Business Park located near exit 17 on the West Ring of Brussels. Its exceptional location and numerous parkings make it an ideal location for setting up offices. Several well-known international brands have their headquarters here. This business park is very spacious, surrounded by greenery and consists of 12 buildings, 9 of which are office buildings and 3 semi-industrial units. It's located in one of the 19 Brussels municipalities and therefore benefits from bilingual status. Easily accessible by car (350 meters from exit 17 of the Brussels RO ring road), by train (free morning and evening shuttles to/from Brussels-Midi station), by bus (several De Lijn and Stib stops), by metro (metro stop La Roue) and by bicycle (F50 bicycle highway Halle-Brussels).