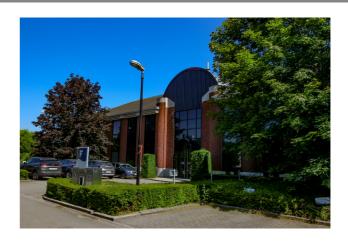

### Characteristics of the property

| Name                                   | RIVERSIDE - F                  |
|----------------------------------------|--------------------------------|
| Address                                | Boulevard International 55 / F |
| Town                                   | 1070 Anderlecht                |
| Flood zone                             | not located in a flood zone    |
| Year of construction                   | 1990                           |
| Price range                            | From 580.000 € to 1.930.000 €  |
| Surface area range                     | From 480 m² to 924 m²          |
|                                        |                                |
| Number of floors                       | 2                              |
| Number of floors Unit(s) type          | 2<br>Offices, Mixed spaces     |
|                                        |                                |
| Unit(s) type                           | Offices, Mixed spaces          |
| Unit(s) type Soil certificate          | Offices, Mixed spaces Yes      |
| Unit(s) type Soil certificate Elevator | Offices, Mixed spaces Yes Yes  |

## **Property features**

| Reference                    | RIVERSIDE - F / Invest 924 m² - Units L0.1 + R0.1  |
|------------------------------|----------------------------------------------------|
| Address                      | Boulevard International 55 / F<br>1070, Anderlecht |
| Sales price                  | 1.930.000€                                         |
| Type of units                | Offices, Mixed spaces                              |
| Total surface area (m²)      | 924 m²                                             |
| Floor                        | +0                                                 |
| Available                    | at the contract                                    |
| Number of outdoor parking(s) | 24                                                 |
| Gross yield (%)              | 7,79                                               |
| Yearly income                | 150.379 €                                          |
| Type of lease agreement      | 10 years                                           |
| Start of lease agreement     | 01/07/2017                                         |
| Break                        | 31/08/2027                                         |
| End of lease agreement       | 23/03/2029                                         |
| Business activity of tenant  | Leader of outsourced services to companies         |
| EPB (kWh/m²/year)            | 204                                                |
| EPB (class)                  | С                                                  |
| Elevator                     | Yes                                                |
| Kitchen                      | Yes                                                |
| Toilets                      | shared                                             |
| Sectional door               | Yes                                                |