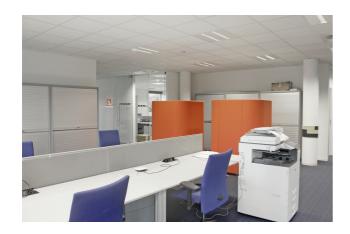

#### **Description**

Great investment opportunity!

\*\*DIRECTLY FROM THE OWNER\*\*- Riverside Business Park. 924m² multipurpose room / offices on the ground floor. The ground floor has 2 sectional gates and is stackable. Double glazing, alu windows, partly air conditioning, fixed carpet, suspended ceiling, raised floor and cable ducts. Common kitchenette. 1 tenant : active in facility management. Rental incom: 150.379 €. Gross Yield : 7,79%. 24 outdoor parking spaces incl. Shuttle service from and to station. Metro 1B Het Rad within walking distance. (Ref: Riverside Business Park F - Invest 924 m² - L0.1 + R0.1)