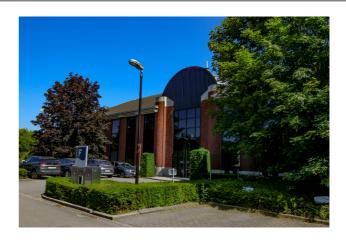

#### **Description**

\*\*DIRECT FROM THE OWNER\*\* - Modern office building located in the Riverside Business Park in Anderlecht. 480m² of offices available on the 2nd floor. Divisible into 2 independent units of 240m² each. Double glazing, aluminum frames, airco, plain carpet, false ceilings, false floor and cable trays. Shared kitchenette. Very good accessibility: very close to the Ring (exit 17), close to Brussels, and within walking distance of the train (Forest-Midi). Shuttle available to Brussels-Midi. Metro 1B La Roue within walking distance. Possibility of outdoor parking spaces and other surfaces available. (Ref: Riverside Business Park F - L2.1 + R2.1 - RENT)