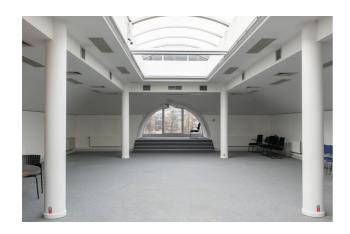

#### **Description**

\*\*DIRECT FROM THE OWNER\*\* - Modern office building located in the Riverside Business Park in Anderlecht. 480m² of offices available on the 2nd floor. Divisible into 2 independent units of 240m² each. Double glazing, aluminum frames, airco, plain carpet, false ceilings, false floor and cable trays. Shared kitchenette. Very good accessibility: very close to the Ring (exit 17), close to Brussels, and within walking distance of the train (Forest-Midi). Shuttle available to Brussels-Midi. Metro 1B La Roue within walking distance. Possibility of outdoor parking spaces and other surfaces available. (Ref: Riverside Business Park F - L2.1 + R2.1 - RENT)