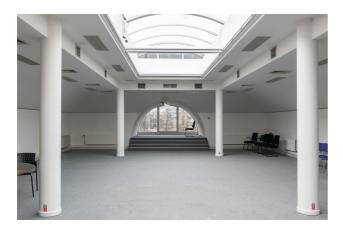

#### Description

**\*\*DIRECT FROM THE OWNER\*\*** - Modern office building located in the Riverside Business Park in Anderlecht. 480m<sup>2</sup> of offices available on the 2nd floor. Divisible into 2 independent units of 240m<sup>2</sup> each. Double glazing, aluminum frames, airco, plain carpet, false ceilings, false floor and cable trays. Shared kitchenette. Very good accessibility: very close to the Ring (exit 17), close to Brussels, and within walking distance of the train (Forest-Midi). Shuttle available to Brussels-Midi. Metro 1B La Roue within walking distance. Possibility of outdoor parking spaces and other surfaces available. (Ref: Riverside Business Park F - L2.1 + R2.1)