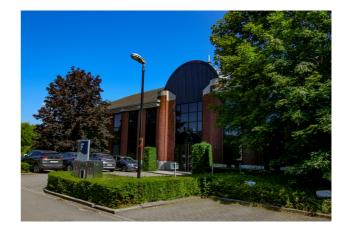

#### Description

**\*\*DIRECT FROM THE OWNER\*\*** - Modern office building located in the Riverside Business Park in Anderlecht. 480m<sup>2</sup> of offices available on the 2nd floor. Divisible into 2 independent units of 240m<sup>2</sup> each. Double glazing, aluminum frames, airco, plain carpet, false ceilings, false floor and cable trays. Shared kitchenette. Very good accessibility: very close to the Ring (exit 17), close to Brussels, and within walking distance of the train (Forest-Midi). Shuttle available to Brussels-Midi. Metro 1B La Roue within walking distance. Possibility of outdoor parking spaces and other surfaces available. (Ref: Riverside Business Park F - L2.1 + R2.1)