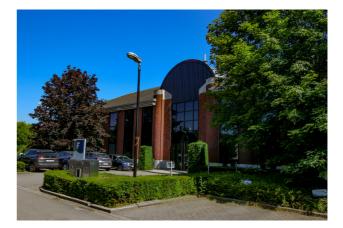

#### Description

Offices and multi-purpose areas for rent in the Riverside Business Park located near exit 17 on the West Ring of Brussels. Its exceptional location and numerous parkings make it an ideal location for setting up offices. Several well-known international brands have their headquarters here. This business park is very spacious, surrounded by greenery and consists of 12 buildings, 9 of which are office buildings and 3 semi-industrial units. It's located in one of the 19 Brussels municipalities and therefore benefits from bilingual status. Easily accessible by car (350 meters from exit 17 of the Brussels RO ring road), by train (free morning and evening shuttles to/from Brussels-Midi station), by bus (several De Lijn and Stib stops), by metro (metro stop La Roue) and by bicycle (F50 bicycle highway Halle-Brussels).