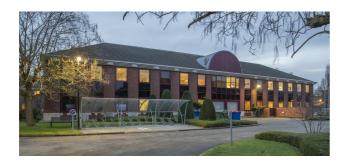

#### Description

Offices and multi-purpose areas for rent in the Riverside Business Park located near exit 17 on the West Ring of Brussels. Its exceptional location and numerous parkings make it an ideal location for setting up offices. Several well-known international brands have their headquarters here. This business park is very spacious, surrounded by greenery and consists of 12 buildings, 9 of which are office buildings and 3 semi-industrial units. It's located in one of the 19 Brussels municipalities and therefore benefits from bilingual status. Easily accessible by car (350 meters from exit 17 of the Brussels RO ring road), by train (free morning and evening shuttles to/from Brussels-Midi station), by bus (several De Lijn and Stib stops), by metro (metro stop La Roue) and by bicycle (F50 bicycle highway Halle-Brussels).