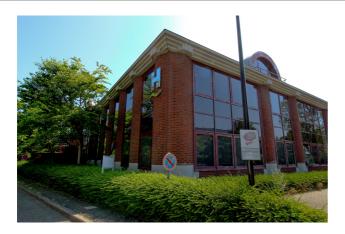

#### Description

\*\*DIRECT FROM THE OWNER\*\* - Modern office building located in the Riverside Business Park in Anderlecht. 2.542m<sup>2</sup> distributed as follows:

- 927m<sup>2</sup> of multipurpose space and offices on the groundfloor divided into 2 units each with its sectional door

- On the 1st floor 1.051m² (2 units) of offices
- On the second floor 564m² (2 units) of offices

Each office is equipped with airco, false floor, double glazing, false ceilings and cable ducts. Toilets and kitchenette per floor.

Very good accessibility: very close to the Ring (exit 17) at Drogenbos, close to Brussels, and within walking distance of the train (Forest-Midi) and the Metro "La Roue". Possibility of outdoor parking spaces and other surfaces available.