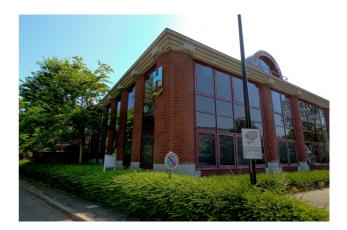

# RIVERSIDE - H \ Building

#### Description

\*\*DIRECT FROM THE OWNER\*\* - Modern office building located in the Riverside Business Park in Anderlecht. 2.542m<sup>2</sup> distributed as follows:

- 927m<sup>2</sup> of multipurpose space and offices on the groundfloor divided into 2 units each with its sectional door