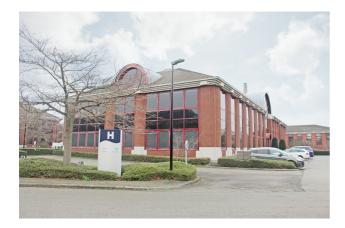

# RIVERSIDE - H \ Building

#### Description

\*\*DIRECT FROM THE OWNER\*\* - Modern office building located in the Riverside Business Park in Anderlecht. 2.542m<sup>2</sup> distributed as follows:

- 927m<sup>2</sup> of multipurpose space and offices on the groundfloor divided into 2 units each with its sectional door